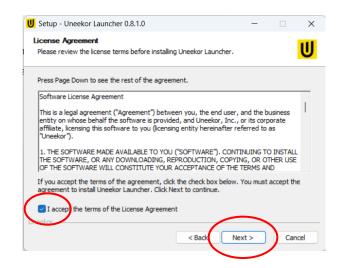

# Step 3:

Make sure to select "I accept the terms of the License Agreement," and click "Next >."