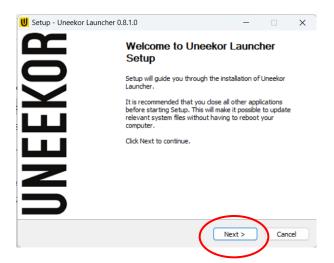

#### Step 2:

On the Setup – Uneekor Launcher 0.8.1.0 pop up window, click on "Next >."