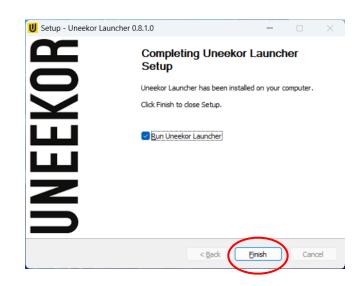

#### Step 6:

Make sure the "Run Uneekor Launcher" box is checked, and click "Finished"

The launcher download is now complete.

For any questions or issues, please email support at <a href="mailto:support@uneekor.com">support@uneekor.com</a> or schedule an appointment on our website here