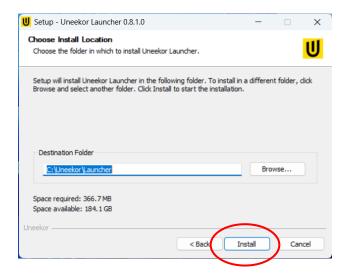

#### Step 4:

You can leave the destination folder as "C:\Uneekor\Launcher" or move it to your preferred destination folder. Then click "Install."