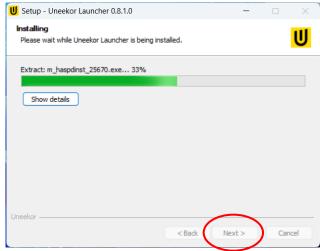

#### Step 5:

Please wait while the installation is complete and click "Next >."